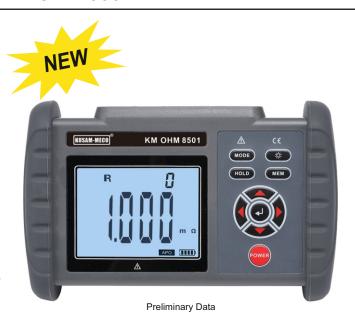

## **■** Product Introduction

KM OHM 8501 digital DC low resistance meter, also known as micro-ohmmeter, ohmmeter, equipotential tester, adopts microprocessor technology, four-wire method for testing, safe, precise and reliable. Mainly used to measure the wire resistance of cables, the contact resistance of switches, connectors, relays, the resistance of coils, motors, transformer windings, and equipment enclosures, lightning protection belts, ground beams, structures, cabinets, steel bars, water pipes, windows, guardrails, and heat dissipation. Test the connection resistance between metal components of objects such as devices, assembly lines, etc. It is widely used in telecommunications, electric power, meteorology, computer rooms, oil fields, power distribution lines, tower transmission lines, gas stations, factory grounding grids, lightning rods, etc.

KM OHM 8501 digital DC low resistance meter is composed of host, monitoring software, test line, communication line, etc. The large-screen LCD display of the main unit is clear at a glance, and the port overload prevention function prevents the instrument from being burned out by misoperation. Can store 500 sets of data, resistance measurement range:  $0.001 m\Omega \sim 300.0 K\Omega$ . The upper computer software has functions such as historical data reading, consulting, saving, and reporting.

## **■ TECHNICAL SPECIFICATIONS**

| Function             | Mainly used to measure the wire resistance of cables, the contact resistance of switches, connectors, relays, the resistance of coils, motors, transformer windings, and metal riveting resistance, the connection resistance test between metal components, the low-value resistance test, and the ground grid and ground poles. Resistance test of connecting conductor, contact resistance test, etc. |
|----------------------|----------------------------------------------------------------------------------------------------------------------------------------------------------------------------------------------------------------------------------------------------------------------------------------------------------------------------------------------------------------------------------------------------------|
| Detection method     | Four-wire method test                                                                                                                                                                                                                                                                                                                                                                                    |
| Test current         | ≥1A                                                                                                                                                                                                                                                                                                                                                                                                      |
| Open circuit voltage | ≤4.2V                                                                                                                                                                                                                                                                                                                                                                                                    |
| Overload protection  | Yes                                                                                                                                                                                                                                                                                                                                                                                                      |
| Power                | Measuring power≤8W                                                                                                                                                                                                                                                                                                                                                                                       |
| Power supply         | DC 3.7V 2000mAh                                                                                                                                                                                                                                                                                                                                                                                          |
| Back light           | Controllable gray and white screen backlight, suitable for dim places                                                                                                                                                                                                                                                                                                                                    |
| Display mode         | LCD                                                                                                                                                                                                                                                                                                                                                                                                      |
| LCD size             | 72 mm×55mm                                                                                                                                                                                                                                                                                                                                                                                               |
| Instrument size      | 187 mm×119 mm×50mm                                                                                                                                                                                                                                                                                                                                                                                       |